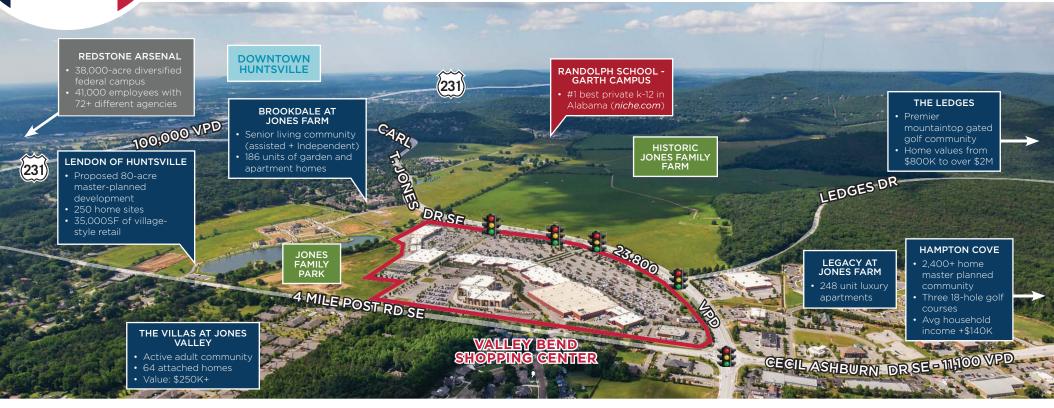

# 2742 CARL T JONES DRIVE SE, HUNTSVILLE, ALABAMA 35802

- Located in Jones Valley, Huntsville's dominant regional retail destination, at the intersection of Carl T Jones Drive and Four Mile Post Road
- Situated in the heart of Huntsville's affluent residential neighborhoods with excellent demographics and high visibility with a diverse tenant lineup
- ANCHORS Target, AMC Theatres, Dick's Sporting Goods, Hobby Lobby, Marshalls
- **GLA** 776,654 SF
- AVAILABLE Suites ranging from 1,000 30,000 +/- SF

| POPULATION | <b>S</b><br>AVG HH INCOME | TRAFFIC    |
|------------|---------------------------|------------|
| 136,594    | \$ 81,977                 | 23,800 VPD |

\*7 MILE RADIUS | SiteWise Pro

JACKSON RATLIFF | 205.490.2828 | JACKSON@RETAILSPECIALISTS.COM RETAILSPECIALISTS.COM | BIRMINGHAM • ATLANTA