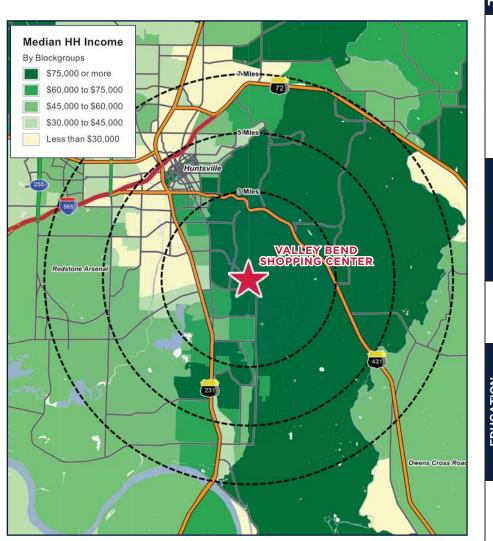

# 2742 CARL T JONES DRIVE SE, HUNTSVILLE, ALABAMA 35802

- Located in Jones Valley, Huntsville's dominant regional retail destination, at the intersection of Carl T Jones Drive and Four Mile Post Road
- Situated in the heart of Huntsville's affluent residential neighborhoods with excellent demographics and high visibility with a diverse tenant lineup
- ANCHORS Target, AMC Theatres, Dick's Sporting Goods, Hobby Lobby, Marshalls
- **GLA** 776,654 SF
- AVAILABLE Suites ranging from 1,000 30,000 +/- SF

| POPULATION | <b>S</b><br>AVG HH INCOME | TRAFFIC    |
|------------|---------------------------|------------|
| 136,594    | \$ 81,977                 | 23,800 VPD |

\*7 MILE RADIUS | SiteWise Pro

JACKSON RATLIFF | 205.490.2828 | JACKSON@RETAILSPECIALISTS.COM RETAILSPECIALISTS.COM | BIRMINGHAM • ATLANTA