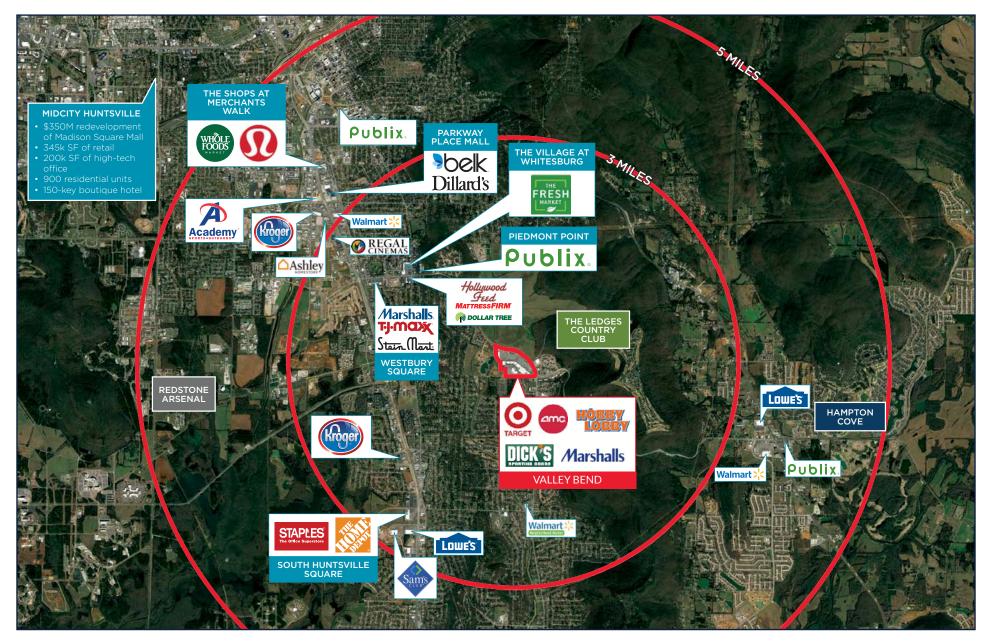

# 2742 CARL T JONES DRIVE SE, HUNTSVILLE, ALABAMA 35802

- Located in Jones Valley, Huntsville's dominant regional retail destination, at the intersection of Carl T Jones Drive and Four Mile Post Road
- Situated in the heart of Huntsville's affluent residential neighborhoods with excellent demographics and high visibility with a diverse tenant lineup
- ANCHORS Target, AMC Theatres, Dick's Sporting Goods, Hobby Lobby, Marshalls
- **GLA** 776,654 SF
- AVAILABLE Suites ranging from 1,000 30,000 +/- SF

| POPULATION | <b>S</b><br>AVG HH INCOME | TRAFFIC    |
|------------|---------------------------|------------|
| 136,594    | \$ 81,977                 | 23,800 VPD |

\*7 MILE RADIUS | SiteWise Pro

JACKSON RATLIFF | 205.490.2828 | JACKSON@RETAILSPECIALISTS.COM RETAILSPECIALISTS.COM | BIRMINGHAM • ATLANTA